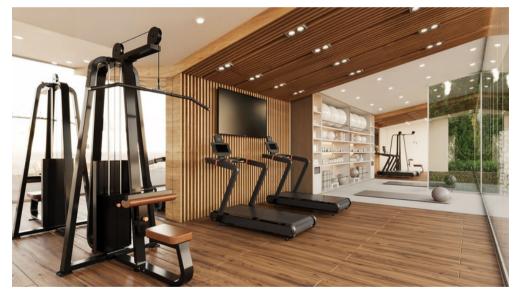

- 1 & 2 Bedrooms
- Gym
- Gastrobar
- ${\scriptstyle \bullet}$  Spa, sauna and hydro massage

INTERIORS

The highest standards

Contemporary kitchens, underfloor heating, the highest qualities and open-plan spaces ensure exceptional comfort and high energy efficiency. North and South-east facing, they offer breathtaking views of the sea, golf course, and mountains, as well as spectacular sunrises and sunsets. Open-plan Kitchens with spectacular views!

AMENITIES

Designed for your well-being

The Sight Golf Residences offers a wide range of premium amenities designed for your well-being. The project features a luxurious indoor wellness area with sauna, spa and hydro massage, a fully equipped gym and changing rooms to maintain an active lifestyle, and an infinity outdoor pool with sun lounger area perfect for relaxing under the Mediterranean sun all year-round.