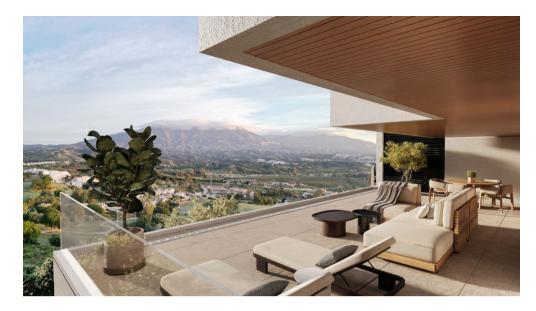

## THE PROJECT

48 exclusive homes

The Sight Golf Residences is an exclusive private residential project comprising 48 homes in a natural setting, located frontline golf on one of the finest golf courses in Europe. The project offers 1-and 2-bedroom residences, each featuring spacious terraces that invite relaxation while enjoying the breathtaking views of the natural surroundings.

- 1 & 2 Bedrooms
- Gym
- Gastrobar
- ${\scriptstyle \bullet}$  Spa, sauna and hydro massage

INTERIORS

The highest standards

Contemporary kitchens, underfloor heating, the highest qualities and open-plan spaces ensure exceptional comfort and high energy efficiency. North and South-east facing, they offer breathtaking views of the sea, golf course, and mountains, as well as spectacular sunrises and sunsets. Open-plan Kitchens with spectacular views!