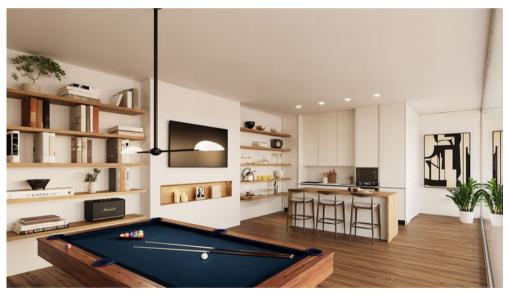

- 1 & 2 Bedrooms
- Gym
- Gastrobar
- ${\scriptstyle \bullet}$  Spa, sauna and hydro massage

INTERIORS

The highest standards

Contemporary kitchens, underfloor heating, the highest qualities and open-plan spaces ensure exceptional comfort and high energy efficiency. North and South-east facing, they offer breathtaking views of the sea, golf course, and mountains, as well as spectacular sunrises and sunsets. Open-plan Kitchens with spectacular views!