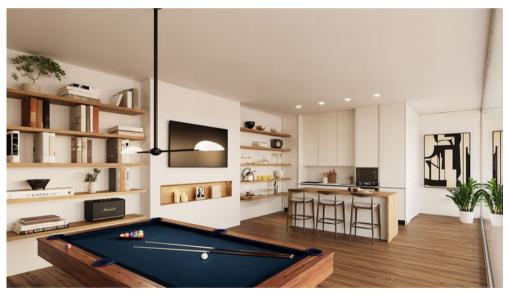

AMENITIES

Designed for your well-being

The Sight Golf Residences offers a wide range of premium amenities designed for your well-being. The project features a luxurious indoor wellness area with sauna, spa and hydro massage, a fully equipped gym and changing rooms to maintain an active lifestyle, and an infinity outdoor pool with sun lounger area perfect for relaxing under the Mediterranean sun all year-round.