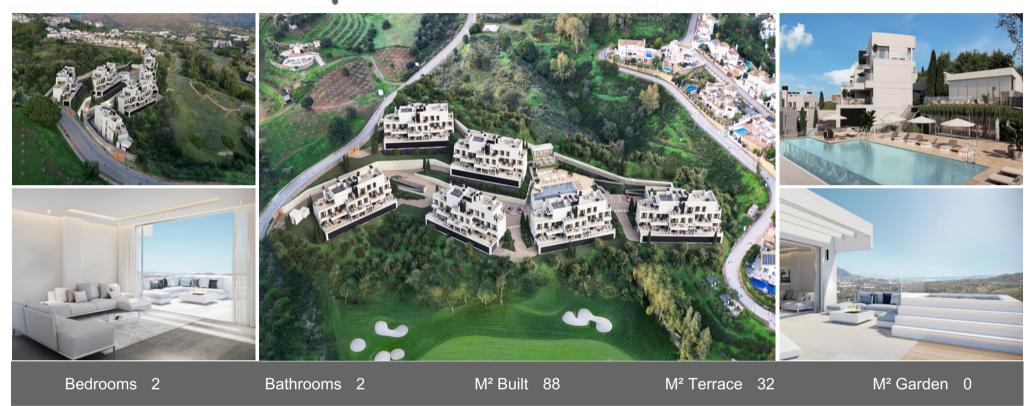

Middle Floor Apartment La Cala Golf Ref: R4980289 - € 379,900

## THE PROJECT

48 exclusive homes

The Sight Golf Residences is an exclusive private residential project comprising 48 homes in a natural setting, located frontline golf on one of the finest golf courses in Europe. The project offers 1-and 2-bedroom residences, each featuring spacious terraces that invite relaxation while enjoying the breathtaking views of the natural surroundings.