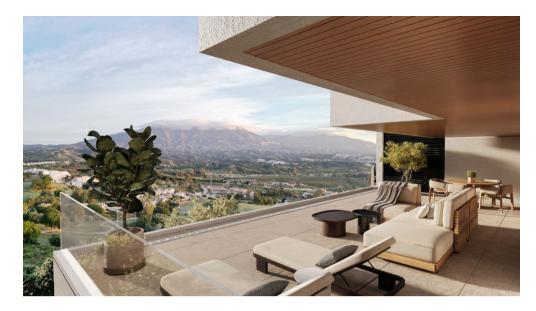

- 1 & 2 Bedrooms
- Gym
- Gastrobar
- ${\scriptstyle \bullet}$  Spa, sauna and hydro massage

INTERIORS

The highest standards

Contemporary kitchens, underfloor heating, the highest qualities and open-plan spaces ensure exceptional comfort and high energy efficiency. North and South-east facing, they offer breathtaking views of the sea, golf course, and mountains, as well as spectacular sunrises and sunsets. Open-plan Kitchens with spectacular views!